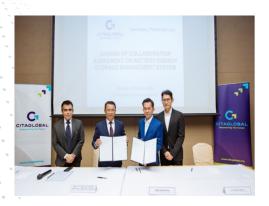

BANGI (April 11): Citaglobal Genetec BESS Sdn Bhd, a 50:50 joint venture (JV) between Citaglobal Bhd and Genetec Technology Bhd, on Tuesday (April 11) unveiled the country's first locally developed and produced battery energy storage system by showcasing its fully operational one-megawatt BESS prototype (MYBESS), which it piloted in end-2022 and now supports the energy needs of Genetec's EPIC plant.

The latest development follows the October 2022 agreement between Citaglobal and Genetec to develop battery storage management systems to store and manage excess power from renewable energy (RE) generation.