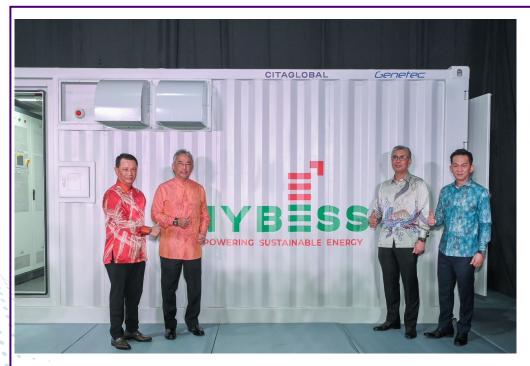

BANGI (April 11): Citaglobal Genetec BESS Sdn Bhd, a 50:50 joint venture (JV) between Citaglobal Bhd and Genetec Technology Bhd, on Tuesday (April 11) unveiled the country's first locally developed and produced battery energy storage system by showcasing its fully operational one-megawatt BESS prototype (MYBESS), which it piloted in end-2022 and now supports the energy needs of Genetec's EPIC plant.

Official Launching by YB Minister of Investment, Trade & Industry on 11 April 2023