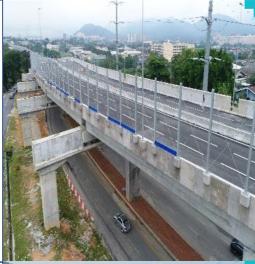

The concession includes the development of power transmission and interconnection facilities valued at RM600 million, which is expected to be commissioned in stages by mid-2026, the two companies said in separate statements.

While Citaglobal and Reneuco did not reveal the size of its IPP tender then, the latest win on Wednesday includes plans for their 60:40 consortium to provide up to 100MW of renewable energy (RE) to enable the ECRL network "to achieve an energy mix of 30% green energy", the statements read. The power supply contract is exclusive and will provide electricity for both traction and non-traction systems of the rail project, they noted.