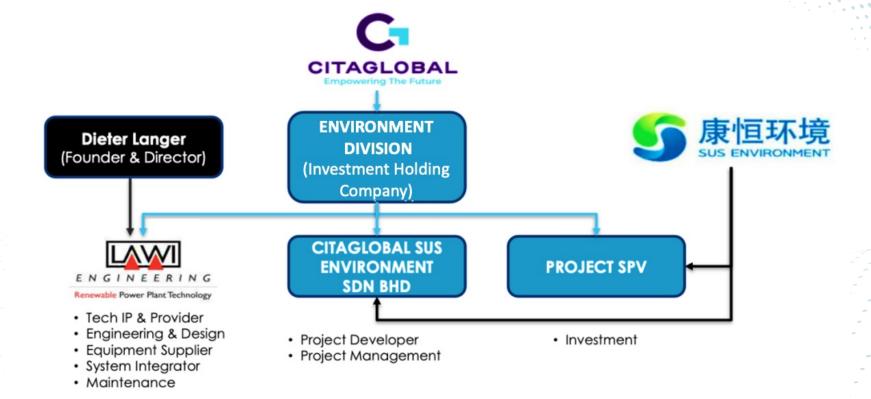

Collaboration with Shanghai SUS Environment Co Ltd, China's Top WtE Company

# Citaglobal to set up SPV with China govt-linked unit for green energy projects in Pahang

KUALA LUMPUR (July 15): Citaglobal Bhd (KL:CITAGLB) has entered into a joint development framework agreement (JDFA) with Shanghai SUS Environment Co Ltd, a China government-linked entity, to develop waste-to-energy projects in Pahang.

SUS Environment is a wholly owned subsidiary of SUS Holding Ltd, which supplies solid waste incinerators and is a developer of integrated environmental solutions

In a filing with Bursa Malaysia on Monday, Citaglobal said the collaboration will focus on converting municipal waste into green energy and developing agricultural waste — such as empty fruit bunches (EFB) and palm oil sludge — into biomass energy. Citaglobal said the JDFA is legally binding and will be used for the incorporation of a joint special purpose vehicle (SPV), with the company holding a 49% stake while the remaining 51% stake will be held by SUS Environment. The SPV's initial paid-up share capital is RM1 million, with SUS Environment contributing RM510,000 and Citaglobal contributing RM490,000, subject to the agreed business and development plan. The initial investment will be allocated for working capital.

"Our collaboration with SUS Environment will focus on reducing waste generation, promoting waste repurposing, and ensuring compliance with environmental regulations," Citaglobal executive chairman and president Tan Sri Dr Mohamad Norza Zakaria said. "This collaboration with SUS Environment is a significant step towards achieving our shared vision of promoting sustainable waste management practices in Malaysia," he added. In September 2023, Citaglobal and SUS Environment signed a memorandum of understanding for this collaboration during the 20th China-Asean Expo and China-Asean Business and Investment Summit.