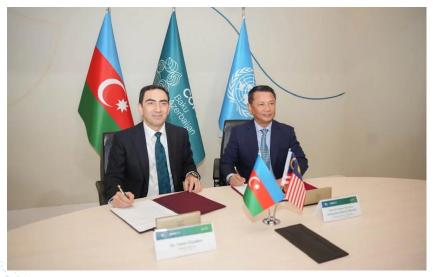

Strategic Venture into Azerbaijan Energy Market

## Citaglobal to build solar plant in Azerbaijan's Port of Baku

KUALA LUMPUR (Nov 15): Citaglobal Bhd (KL:CITAGLB) said on Friday it has signed an agreement to build a 5.4-megawatt solar plant integrated with a battery energy storage system in Azerbaijan.

The facility will supply power to the Port of Baku, according to a statement from Citaglobal. The project is backed by a 21-year power purchase agreement that guarantees a fixed tariff, the company said. The value of the project and details such as tariff and timeline were not disclosed.

The project will proceed in phases, with the first phase focusing on rooftop solar photovoltaic installations. Later phases will introduce larger, ground-mounted systems, coupled with deployment of battery energy storage system, Citaglobal said. "The solution that we are implementing not only maximises clean energy use on-site but does so at a cost competitive tariff," said Citaglobal executive chairman and president Tan Sri Mohamad Norza Zakaria.

The project also marks the first overseas green energy project for Citaglobal, which derived more than half of its revenue in 2023 from engineering and construction. Its energy segment only made up 12% of its revenue with the rest from manufacturing and property development. The project will be led by Tiza Green Energy LLC, a joint venture between Citaglobal Tiza Global Azerbaijan LLC. Shareholding details of the joint venture were also not disclosed.

"Our strategy is to achieve zero emissions by 2035, and I am confident that our partnership with Tiza Green Energy will position us as leaders in sustainable practices, significantly reducing our Scope 2 emissions," said Port of Baku director general Taleh Ziyadov in the same statement. The 400-hectare port, located just 70km off Azerbaijan's capital city of Baku, is part of the Trans-Caspian international transport route that facilitates trade and logistics across Eurasia.