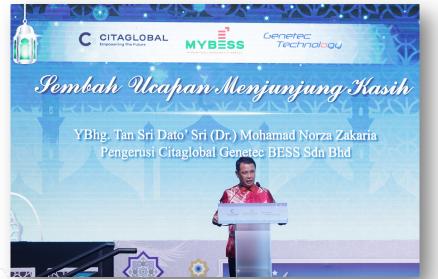

"MYBESS caters to different industry verticals — from transport, manufacturing, energy supply and distribution, to telecommunications — especially in grid integration to manage intermittent RE resources, which remains a challenge," according to Citaglobal Genetec BESS chairman Tan Sri Dr Mohamad Norza Zakaria.

"In short, this battery energy storage system solves many of our existing challenges in the distribution of power, storage, scalability and portability. When comed, the scalability and portability of the battery energy storage system solution, with an RE source such as solar, allow businesses and communities to get around challenges found within conventional electrification. It is a viable and cost-competitive product," he said during the launch of the battery energy storage system at Genetec's EPIC Plant here.