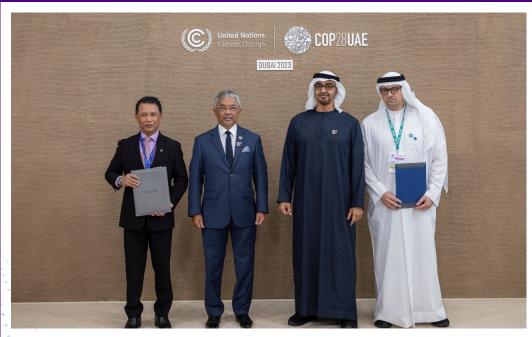

The JDA was signed during the United Nations (UN) Climate Change Conference of the Parties (COP 28), with the JDA document exchange witnessed by the Yang di-Pertuan Agong Al Sultan Abdullah Sultan Ahmad Shah, and the UAE president Sheikh Mohamed Zayed Al Nahyan.

Citaglobal Executes Deal with Masdar Witness by King of Malaysia and UAE President

## Citaglobal, Abu Dhabi energy giant Masdar to build US\$2bil solar farm in Pahang

### **STRAITSTIMES**

December 1, 2023

Citaglobal Bhd and TIZA Global Sdn Bhd have entered into a 40:60 joint development agreement (JDA) with clean energy company Abu Dhabi Future Energy Company PJSC (Masdar) to build a US\$2 billion (RM9.75 billion) two-gigawatt (2GW) solar farm in Pahang.