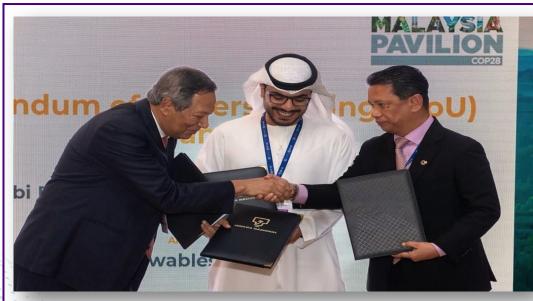

An agreement ceremony of Citaglobal and TIZA Global Sdn Bhd as a consortium, together with Abu Dhabi Future Energy Co PJSC (Masdar), was signed with the total development cost of RM9.75bil last Friday at the United Nations climate change conference or COP28 here.

On a separate note, Citaglobal is one of the main sponsors of the Malaysian Pavilion at COP28 with the intention of making a significant and powerful impact in the RE space.

Citaglobal and Masdar ink MOU with TNB Renewables for Participation in Pahang RE Project

Potential areas of collaboration between TNB and Citaglobal include Project 2GW, a US\$2 billion (RM9.75 billion) 2-gigawatt (2GW) solar farm project in Pahang.

A 60:40 consortium for Project 2GW, comprising United Arab Emirates (USE) state-owned renewable energy company Masdar, Citaglobal and TIZA Global Sdn Bhd, had been formalised via a joint development agreement (JDA) on December 1, 2023.

The JDA was signed during the United Nations (UN) Climate Change Conference of the Parties (COP 28), with the JDA document exchange witnessed by the Yang di-Pertuan Agong Al Sultan Abdullah Sultan Ahmad Shah, and the UAE president Sheikh Mohamed Zayed Al Nahyan.