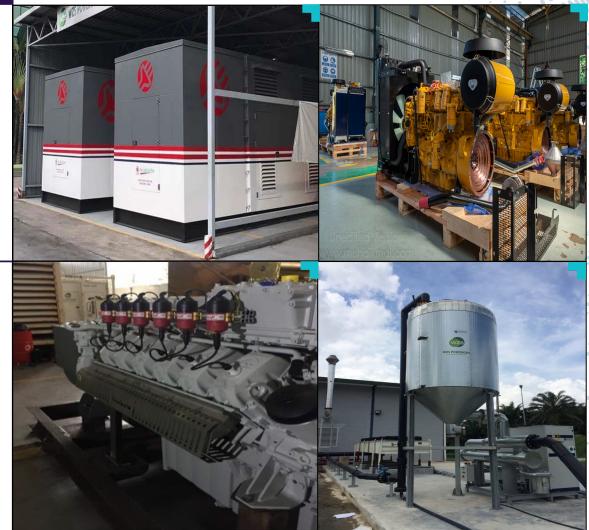

Multiple battery rack connected in parallel (1.5 MWh)

**CITAGLOBAL ENERGY SDN BHD** 

**Energy Segment** 

**Incorporation Name** : Citaglobal Energy Sdn Bhd

**Registration Number** : 200101003176 (538932-W)